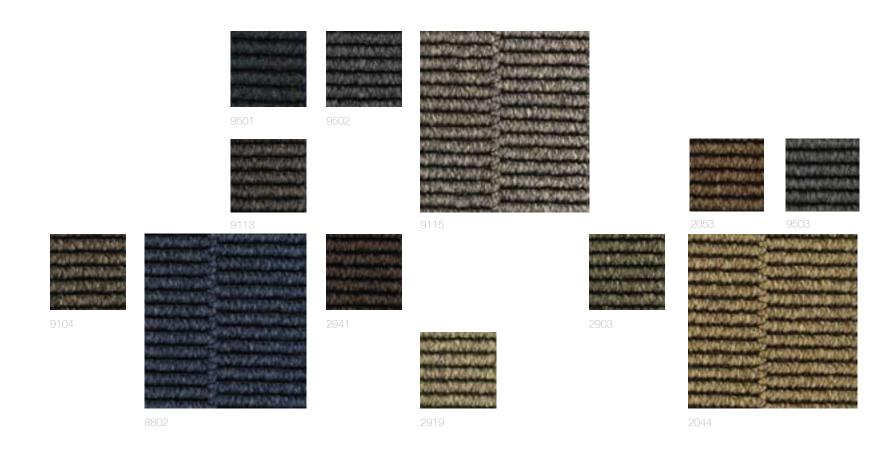

2002

Carpet tile 50x50 cm Compactuft loop pile 3 colours Checkerboard

Verso can be combined with Verso Bars: Verso 9501 – Verso Bars 9502 Verso 2912 – Verso Bars 2002 Verso 9980 – Verso Bars 9970