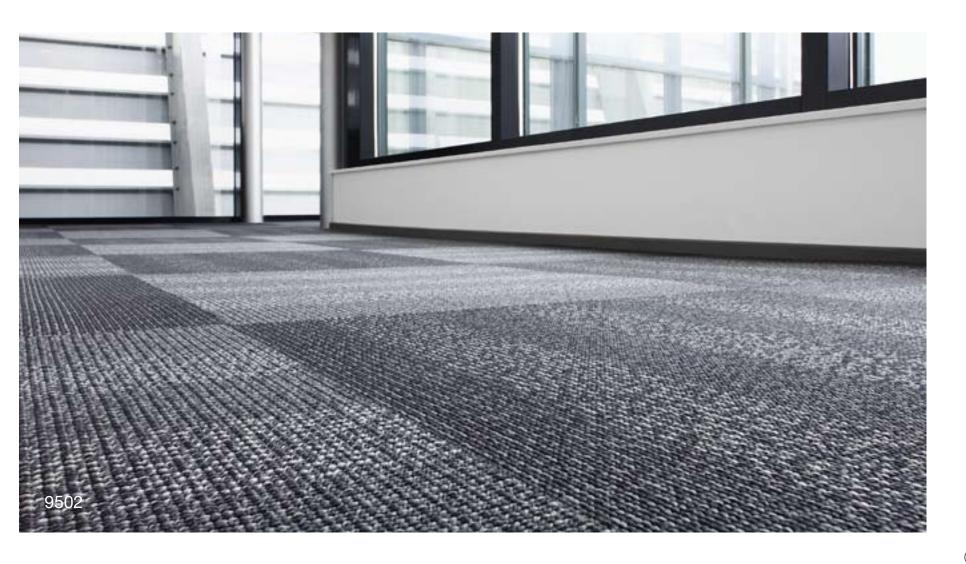

## Verso Bars

The neutral brown and grey weaves of Verso Bars present a striking finish of durable quality with an urban flavour imitating the look of a hard surface. In addition, the subtle pattern of Verso can be combined with Verso Bars to indicate a change of flow of design where the internal envelope of a building dictates and provides increased flexibility.

2002

Carpet tile 50x50 cm Compactuft loop pile 3 colours Checkerboard

Verso can be combined with Verso Bars: Verso 9501 – Verso Bars 9502 Verso 2912 – Verso Bars 2002 Verso 9980 – Verso Bars 9970