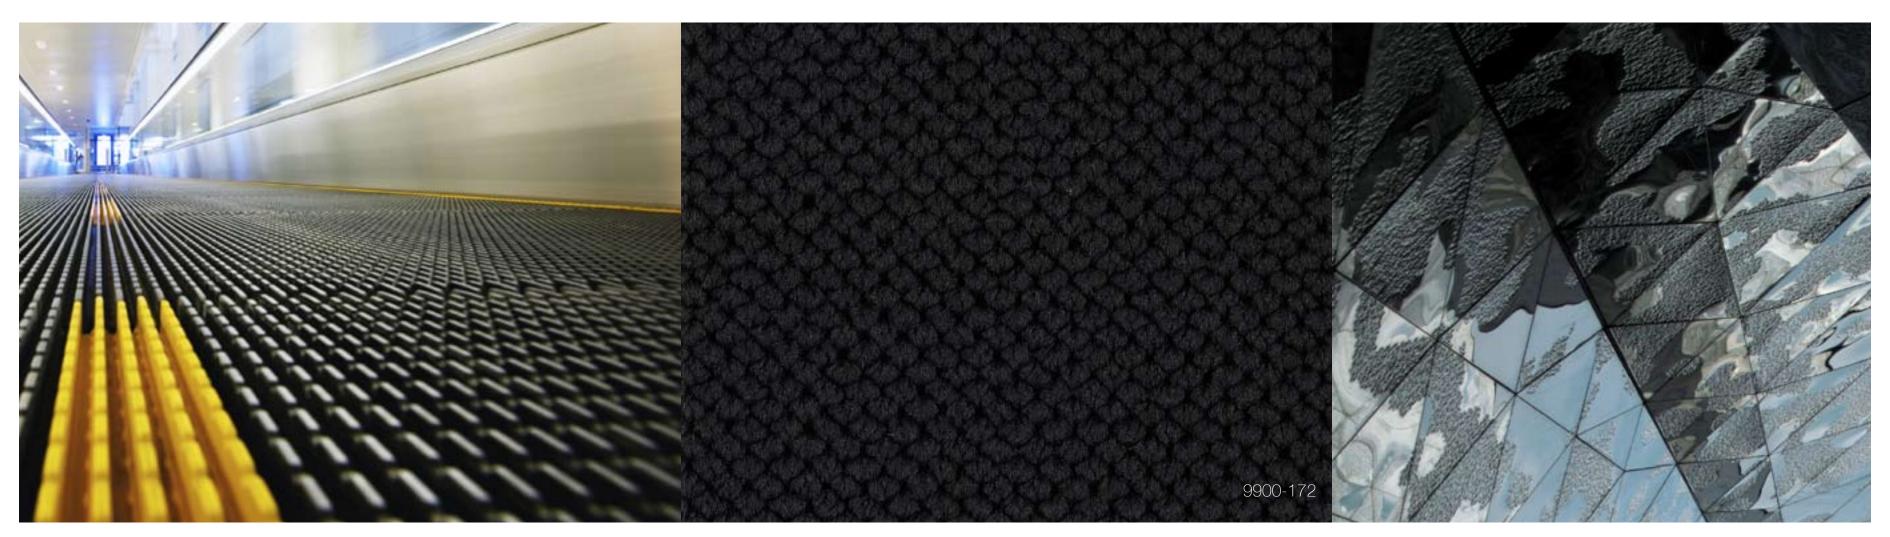

Woven broadloom Loop pile 12 colours

Wilton Metallic

This is the high-tech master of the Core Structures range. The Wilton Metallic – in black. It is inspired by the nucleus of the twenty-first century, our dynamic, technological world. Metallic aesthetics are at the cutting edge of design.

9900-172

Woven broadloom Loop pile 1 colour Special colours upon request

Headquarters DESSO Taxandriaweg 15 5142 PA Waalwijk The Netherlands T: +31 416 684 100 F: +31 416 335 955 www.desso.com

Asia T: +31 416 684 229 F: +31 416 340 318 service-asia@desso.com