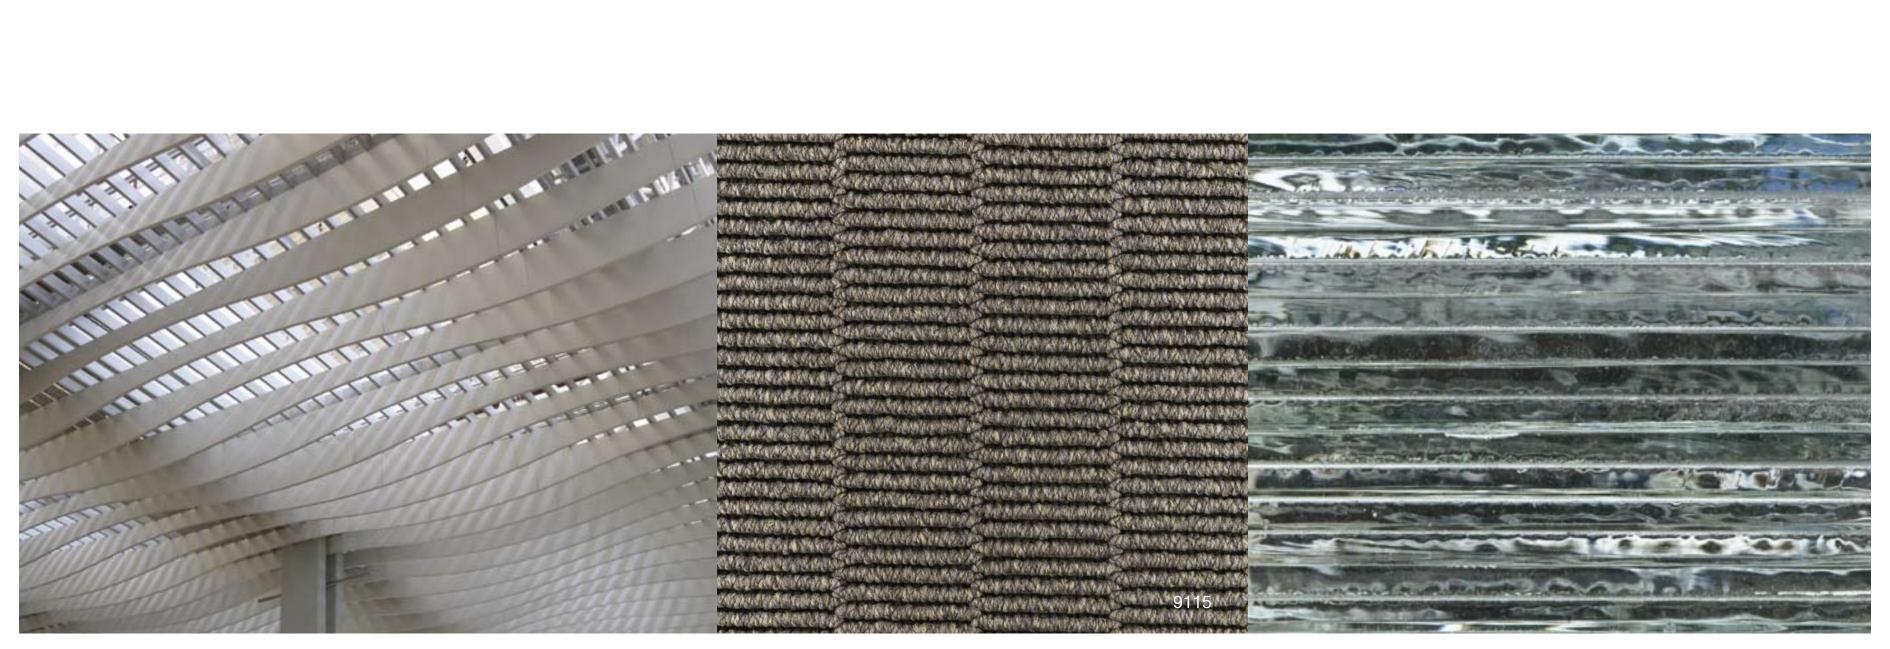

# Verso Grid

With its strong replication of rhythmic pattern, Verso Grid offers a powerful, distinct look as its lattice format provides added depth and dimension of an almost three dimensional quality incorporated within the flat nature of its structure.

2017

8802

95

Carpet tile 50x50 cm Compactuft loop pile 4 colours Checkerboard