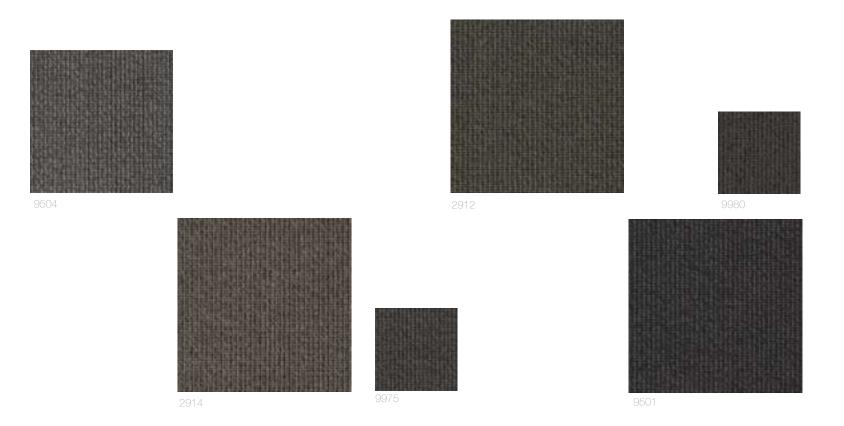

2002

Carpet tile 50x50 cm Compactuft loop pile 3 colours Checkerboard

Verso can be combined with Verso Bars: Verso 9501 – Verso Bars 9502 Verso 2912 – Verso Bars 2002 Verso 9980 – Verso Bars 9970