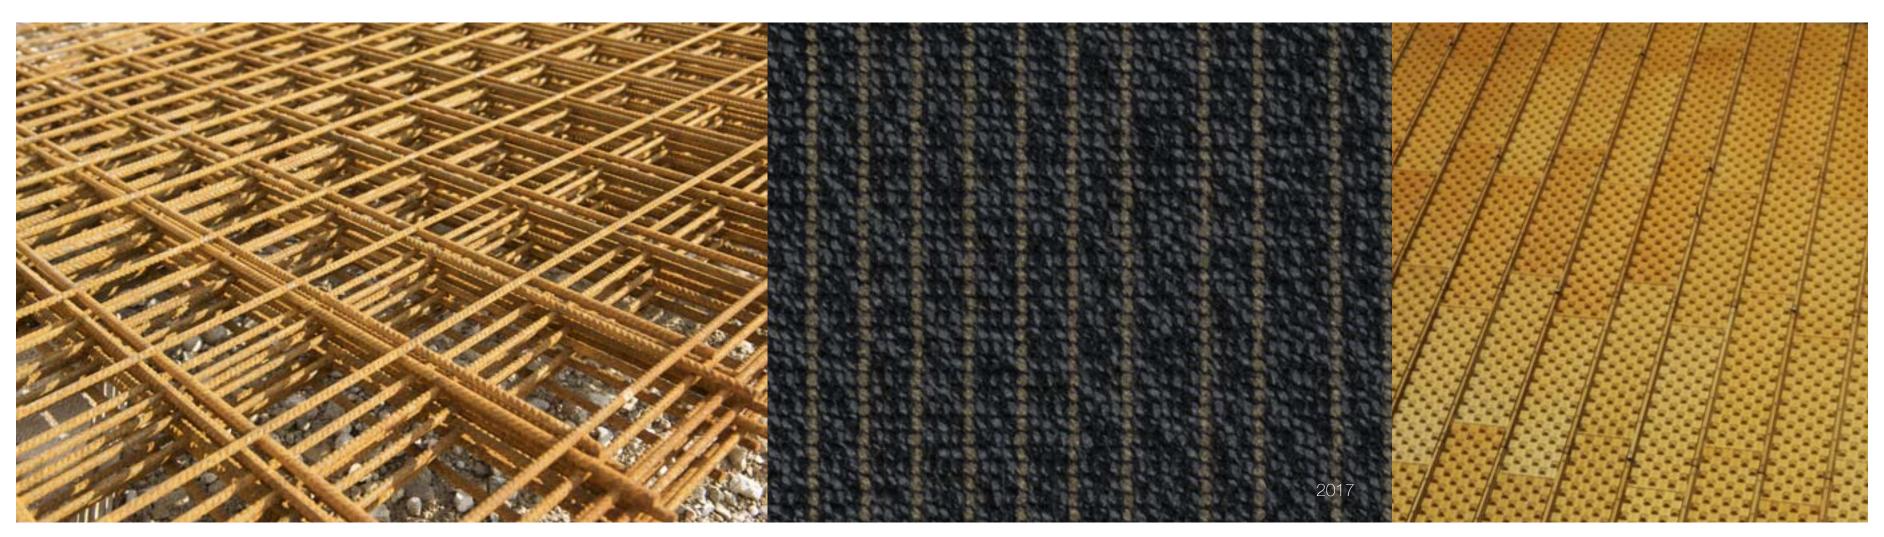

# CARPETECTURE® Core Structures

Structure is a core element, and is interpreted in columns, planes and domes. Designers may utilise this interpretation to reinforce ideas and effects.

Pillars, wall surfaces, roofs and beams become concepts of repetition and randomness, simplicity and complexity.

When core structure is given voice, it expresses meaning and richness, often becoming the most significant of all the architectural elements in the building.

This collection is inspired by the core structure of architectural design.

## Verso Bars

The neutral brown and grey weaves of Verso Bars present a striking finish of durable quality with an urban flavour imitating the look of a hard surface. In addition, the subtle pattern of Verso can be combined with Verso Bars to indicate a change of flow of design where the internal envelope of a building dictates and provides increased flexibility.

# Verso Grid

With its strong replication of rhythmic pattern, Verso Grid offers a powerful, distinct look as its lattice format provides added depth and dimension of an almost three dimensional quality incorporated within the flat nature of its structure.