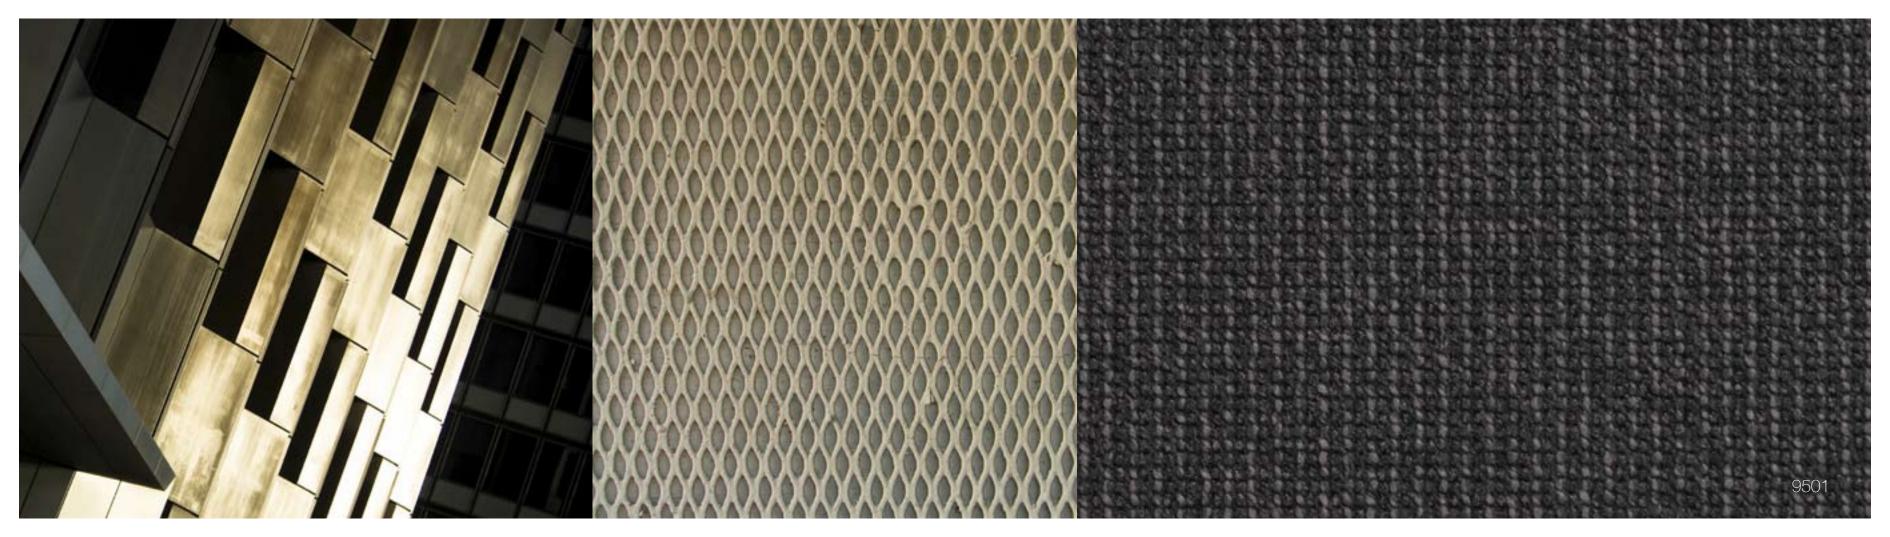

Verso

Verso offers a delicate, repeat pattern of contoured facets creating an elegant finish in neutral colourways emulating the look of a hard surface due to the flat nature of its structure. Subtle contrasts of grey, brown and beige give Verso its depth and liveliness without compromising perspective and elegance.

## Verso Bars

The neutral brown and grey weaves of Verso Bars present a striking finish of durable quality with an urban flavour imitating the look of a hard surface. In addition, the subtle pattern of Verso can be combined with Verso Bars to indicate a change of flow of design where the internal envelope of a building dictates and provides increased flexibility.

2002

Carpet tile 50x50 cm Compactuft loop pile 3 colours Checkerboard

Verso can be combined with Verso Bars: Verso 9501 – Verso Bars 9502 Verso 2912 – Verso Bars 2002 Verso 9980 – Verso Bars 9970