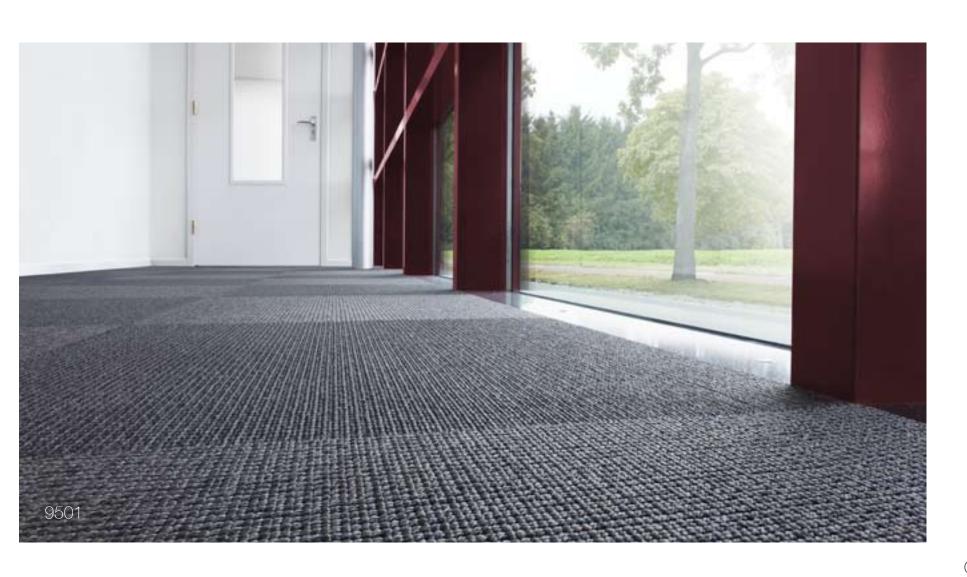

Verso

Verso offers a delicate, repeat pattern of contoured facets creating an elegant finish in neutral colourways emulating the look of a hard surface due to the flat nature of its structure. Subtle contrasts of grey, brown and beige give Verso its depth and liveliness without compromising perspective and elegance.

## Verso Bars

The neutral brown and grey weaves of Verso Bars present a striking finish of durable quality with an urban flavour imitating the look of a hard surface. In addition, the subtle pattern of Verso can be combined with Verso Bars to indicate a change of flow of design where the internal envelope of a building dictates and provides increased flexibility.

2002

Carpet tile 50x50 cm Compactuft loop pile 3 colours Checkerboard

Verso can be combined with Verso Bars: Verso 9501 – Verso Bars 9502 Verso 2912 – Verso Bars 2002 Verso 9980 – Verso Bars 9970