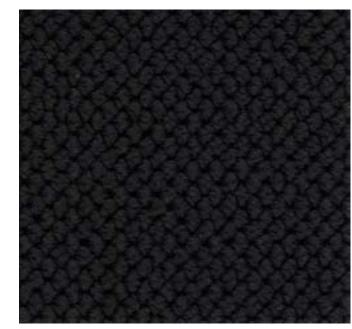

Woven broadloom Loop pile 12 colours

Wilton Metallic

This is the high-tech master of the Core Structures range. The Wilton Metallic – in black. It is inspired by the nucleus of the twenty-first century, our dynamic, technological world. Metallic aesthetics are at the cutting edge of design.

9900-172

Woven broadloom Loop pile 1 colour Special colours upon request

Headquarters DESSO Taxandriaweg 15 5142 PA Waalwijk The Netherlands T: +31 416 684 100 F: +31 416 335 955 www.desso.com

Asia T: +31 416 684 229 F: +31 416 340 318 service-asia@desso.com