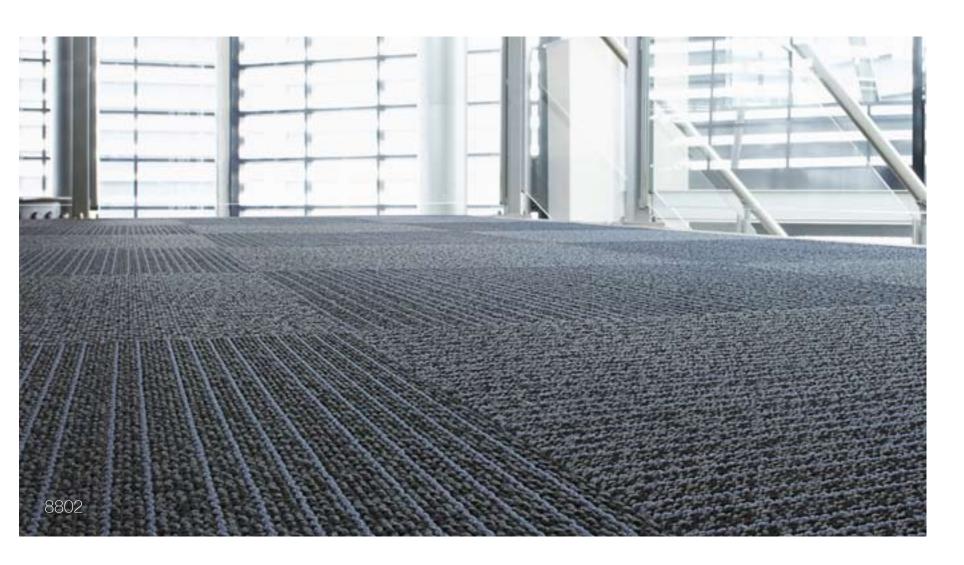

# Verso Grid

With its strong replication of rhythmic pattern, Verso Grid offers a powerful, distinct look as its lattice format provides added depth and dimension of an almost three dimensional quality incorporated within the flat nature of its structure.

2017

8802

95

Carpet tile 50x50 cm Compactuft loop pile 4 colours Checkerboard