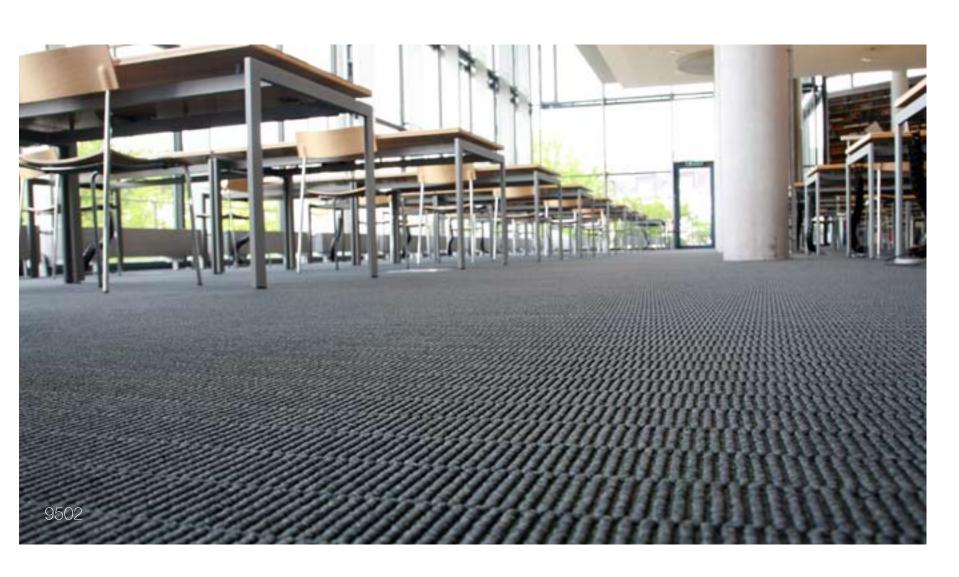

## Pure

Pure is a modern office carpet tile, its precise yet subtly textured rib and mosaic effect add depth and dimension for a warmer, natural look. The neutral palette of grey, yellow and brown hues makes it easy to combine with other interior products in any environment.

Carpet tile 50x50 cm Loop pile 6 colours Checkerboard