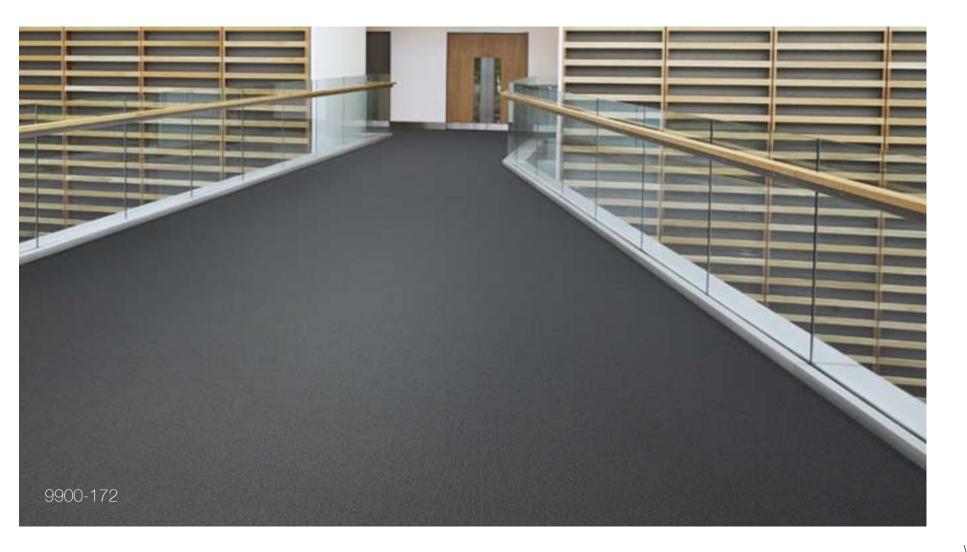

Woven broadloom Loop pile 12 colours

Wilton Metallic

This is the high-tech master of the Core Structures range. The Wilton Metallic – in black. It is inspired by the nucleus of the twenty-first century, our dynamic, technological world. Metallic aesthetics are at the cutting edge of design.

9900-172

Woven broadloom Loop pile 1 colour Special colours upon request

Headquarters DESSO Taxandriaweg 15 5142 PA Waalwijk The Netherlands T: +31 416 684 100 F: +31 416 335 955 www.desso.com

Asia T: +31 416 684 229 F: +31 416 340 318 service-asia@desso.com