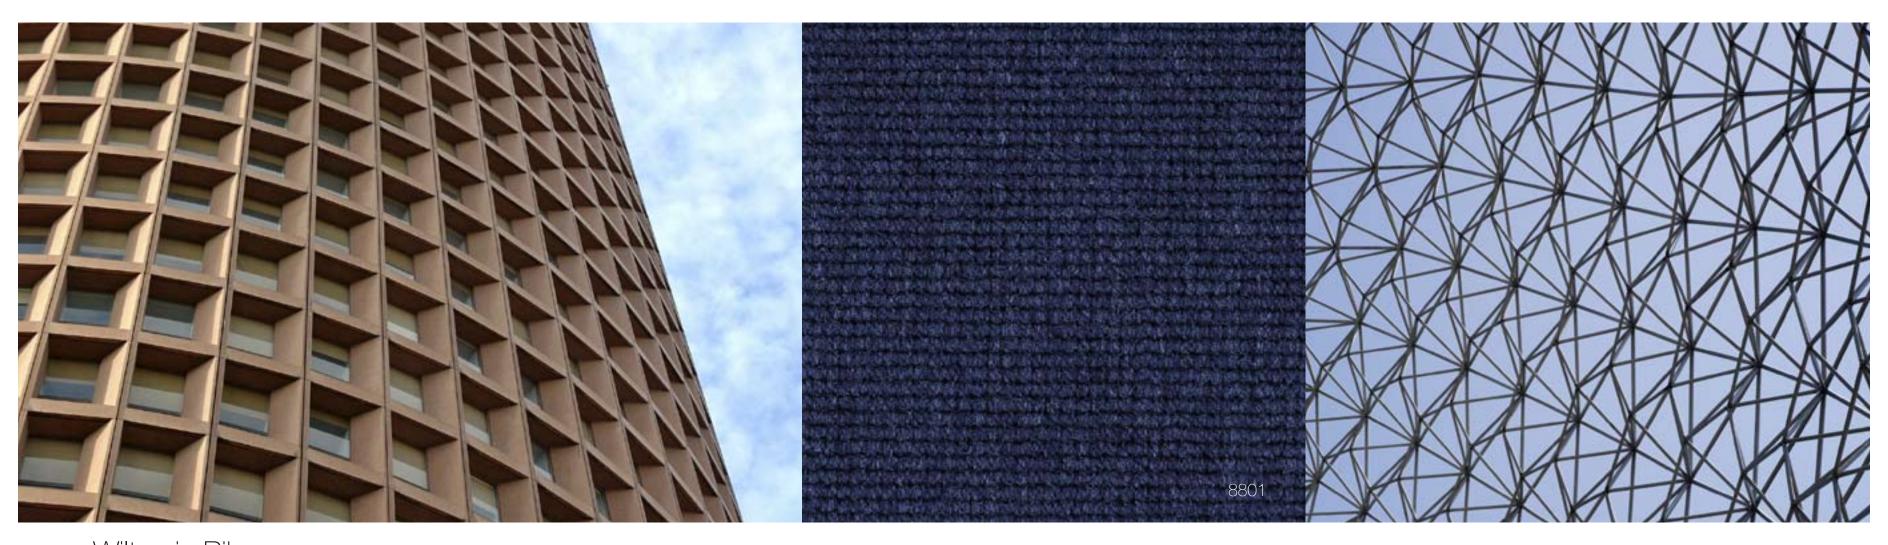

#### Wilton in Ribs

Wilton in Ribs takes inspiration from the simple repetition found in walls and windows emulating the look of wire framework, geometrically designed to withstand the test of time. Its reliability and timeless quality is accentuated in its bold yet welcoming tones.

### Wilton Profile

This strongly tactile carpet with its well-defined somewhat chunky yet geometrical structure evokes the strong cohesion and systematic composition of rafter and balustrade. The natural tones of Wilton Profile conjure up images of light filtering through a framework. It achieves an authentic and natural atmosphere within the working environment.

Woven broadloom Loop pile 12 colours

Wilton Metallic

This is the high-tech master of the Core Structures range. The Wilton Metallic – in black. It is inspired by the nucleus of the twenty-first century, our dynamic, technological world. Metallic aesthetics are at the cutting edge of design.