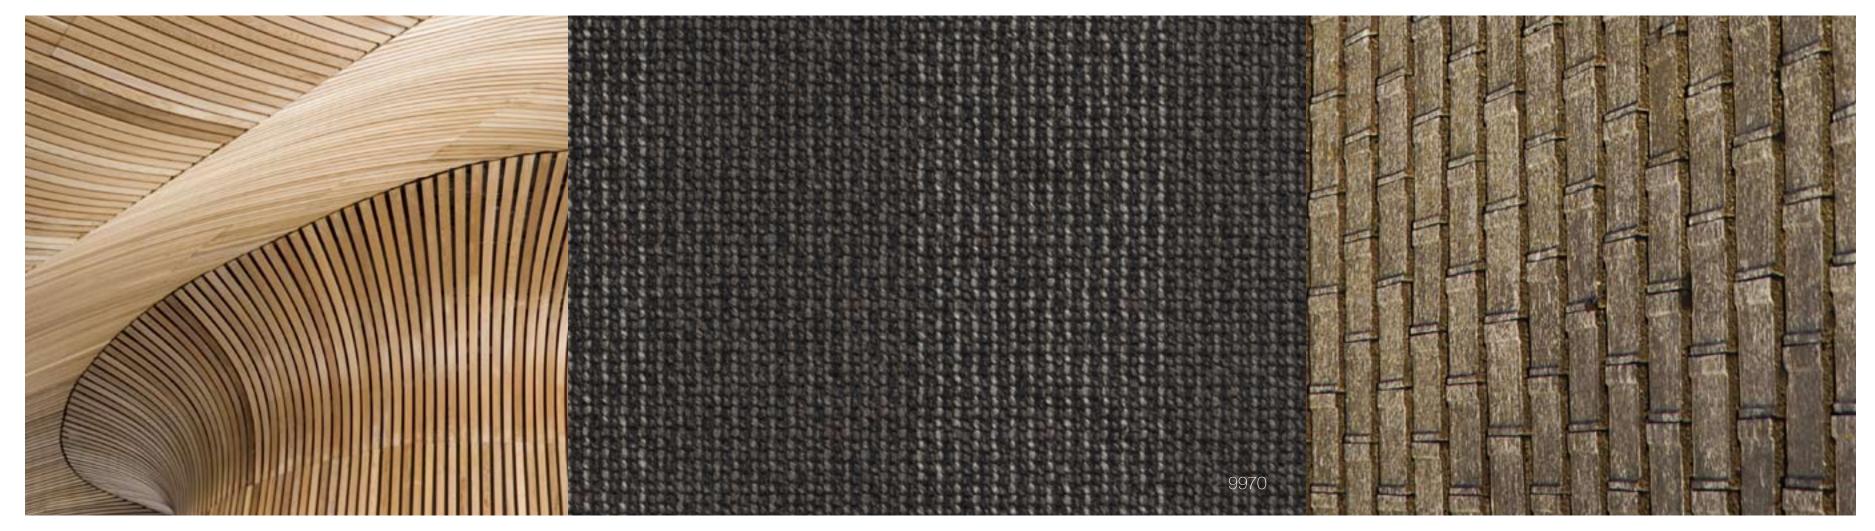

# Verso Grid

With its strong replication of rhythmic pattern, Verso Grid offers a powerful, distinct look as its lattice format provides added depth and dimension of an almost three dimensional quality incorporated within the flat nature of its structure.

2017

8802

95

Carpet tile 50x50 cm Compactuft loop pile 4 colours Checkerboard