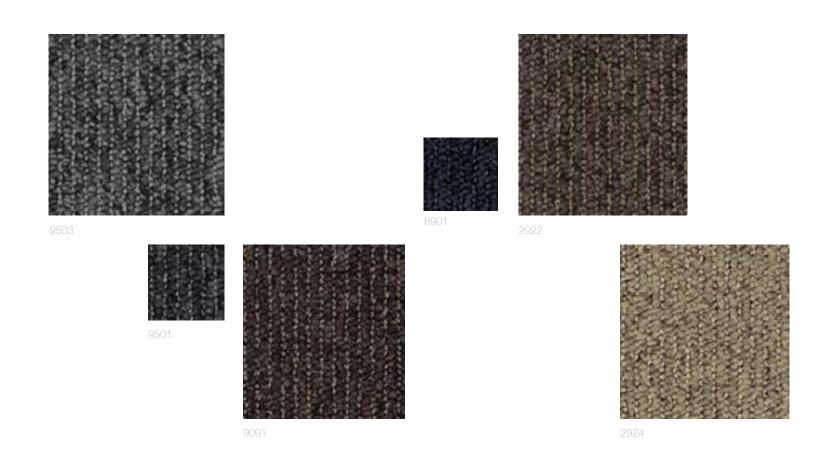

2002

Carpet tile 50x50 cm Compactuft loop pile 3 colours Checkerboard

Verso can be combined with Verso Bars: Verso 9501 – Verso Bars 9502 Verso 2912 – Verso Bars 2002 Verso 9980 – Verso Bars 9970