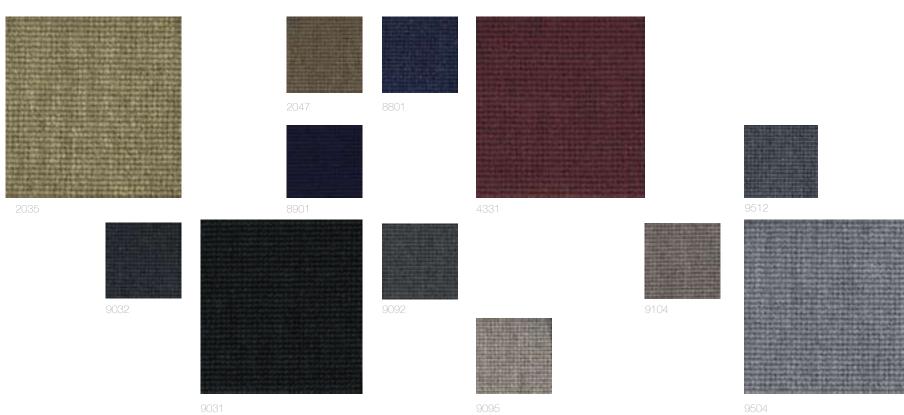

# Verso Grid

With its strong replication of rhythmic pattern, Verso Grid offers a powerful, distinct look as its lattice format provides added depth and dimension of an almost three dimensional quality incorporated within the flat nature of its structure.

2017

8802

95

Carpet tile 50x50 cm Compactuft loop pile 4 colours Checkerboard