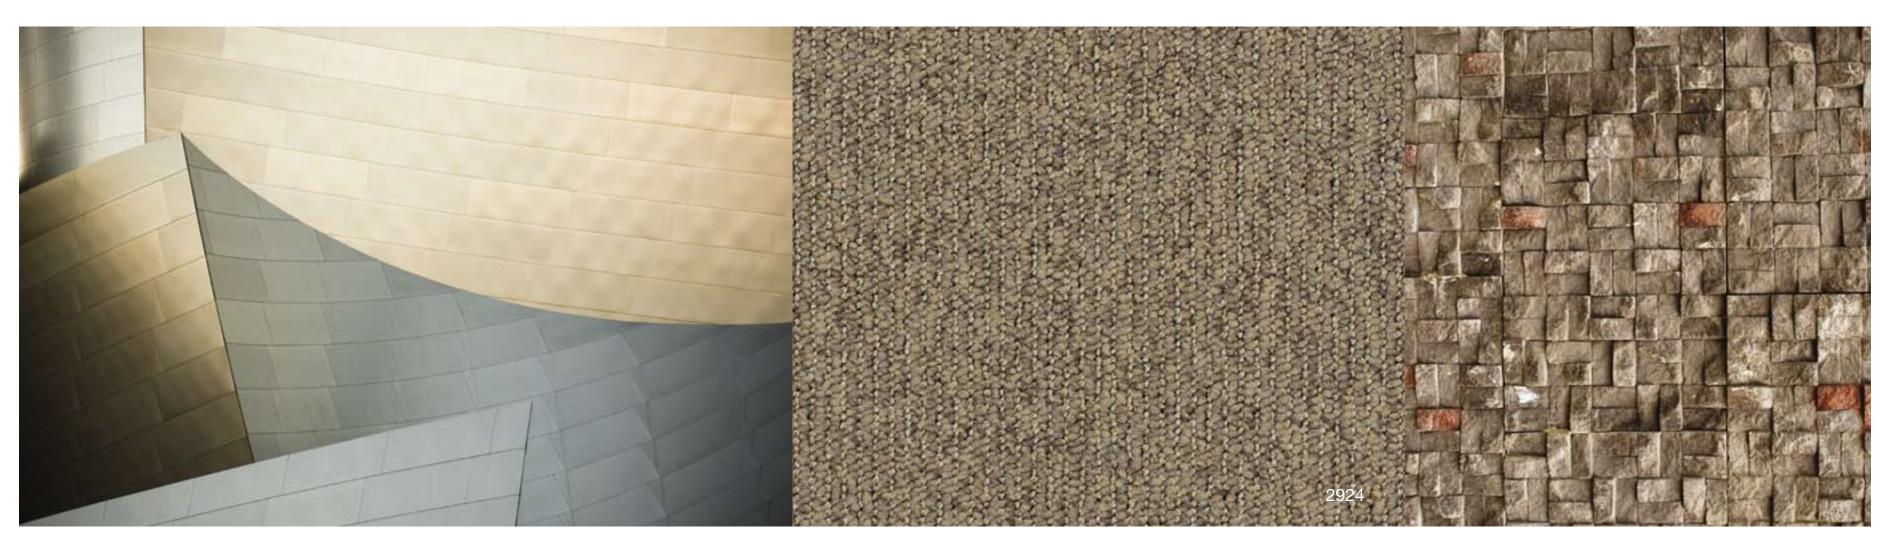

Verso

Verso offers a delicate, repeat pattern of contoured facets creating an elegant finish in neutral colourways emulating the look of a hard surface due to the flat nature of its structure. Subtle contrasts of grey, brown and beige give Verso its depth and liveliness without compromising perspective and elegance.