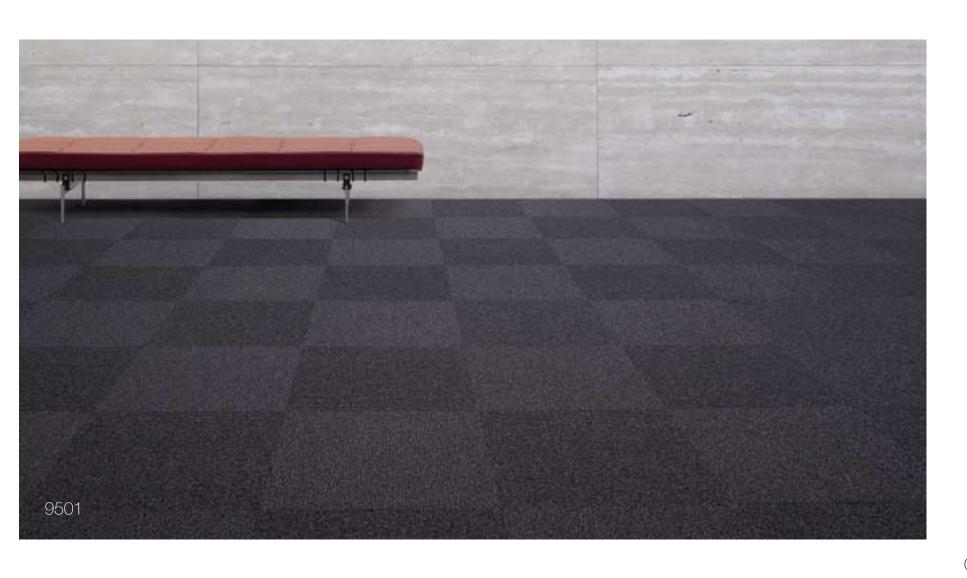

## Verso Bars

The neutral brown and grey weaves of Verso Bars present a striking finish of durable quality with an urban flavour imitating the look of a hard surface. In addition, the subtle pattern of Verso can be combined with Verso Bars to indicate a change of flow of design where the internal envelope of a building dictates and provides increased flexibility.

2002

Carpet tile 50x50 cm Compactuft loop pile 3 colours Checkerboard

Verso can be combined with Verso Bars: Verso 9501 – Verso Bars 9502 Verso 2912 – Verso Bars 2002 Verso 9980 – Verso Bars 9970