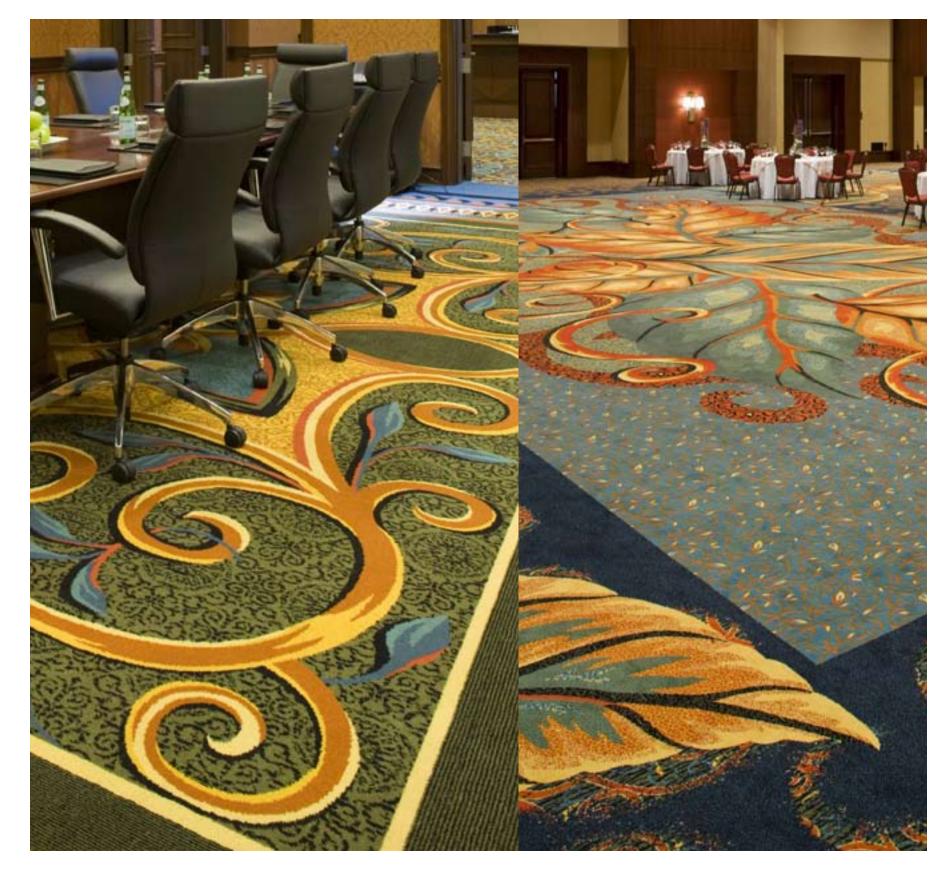

#### **Marriott Renaissance Hotel**

Segment: Hospitality
Location: Montgomery, Alabama, U.S.A.
Product Details: Axminster (various colours), 15180m² Architect/ Designer: Design Directions International Flooring Contractor: Doster Construction