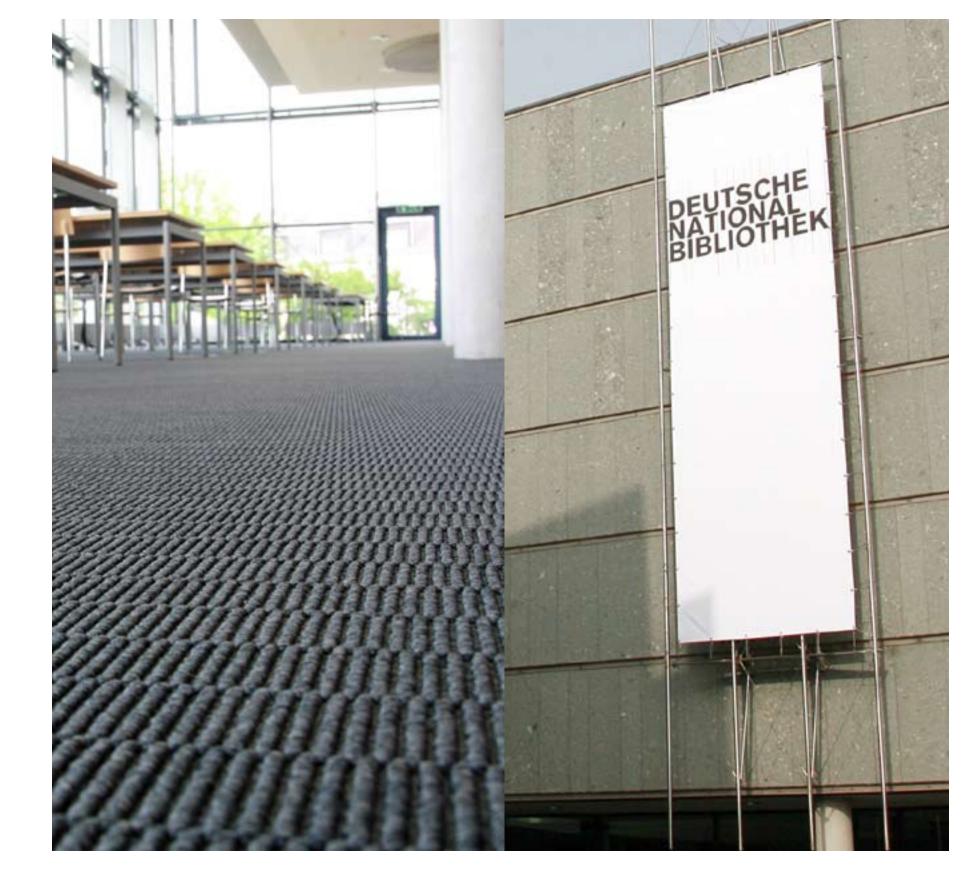

DEUTSCHE NATIONAL BIBLIOTHEK

#### **Deutsche National Bibliothek**

Segment: Public Space
Location: Frankfurt, Germany
Product Details: Wilton Profile (9501), 4000m²
Architect/ Designer: Hessisches Baumanagement
Flooring Contractor: Reiner Mönke, Usingen