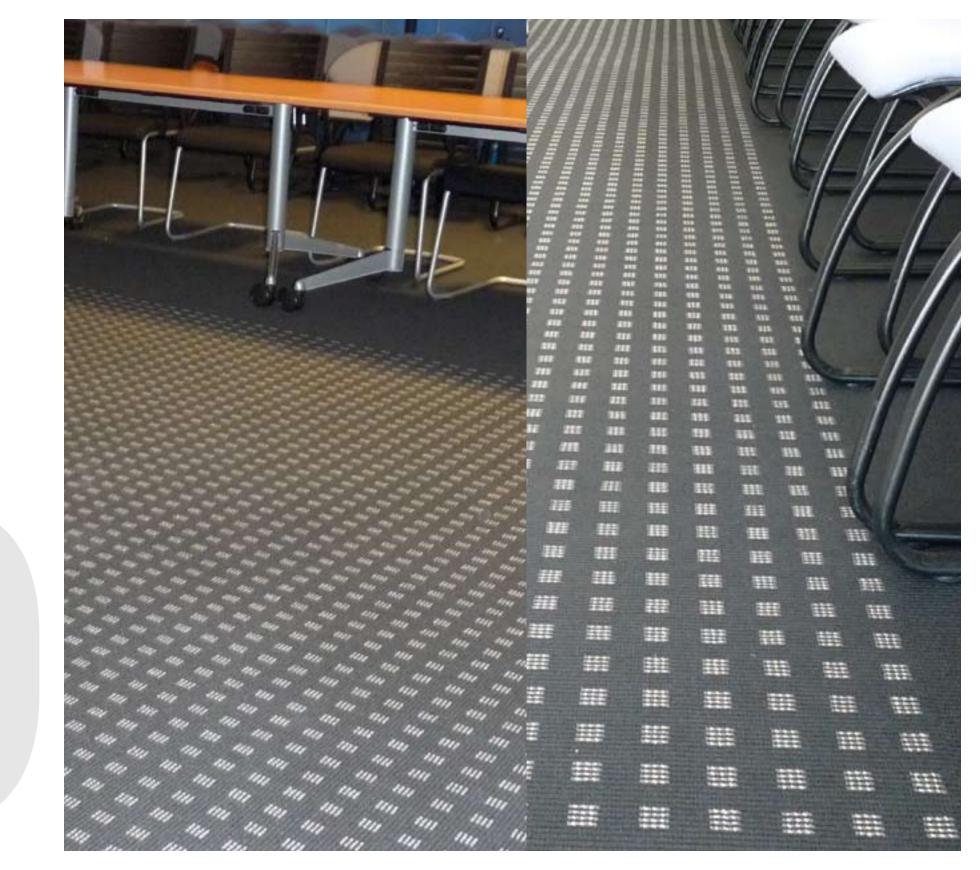

HARBOROUGH FIELD SURGERY

### Harborough Field Surgery

Segment: Healthcare Location: Harborough, United Kingdom Product Details: Libra Planks, Pallas

WEST LINDSEY DISTRICT COUNCIL