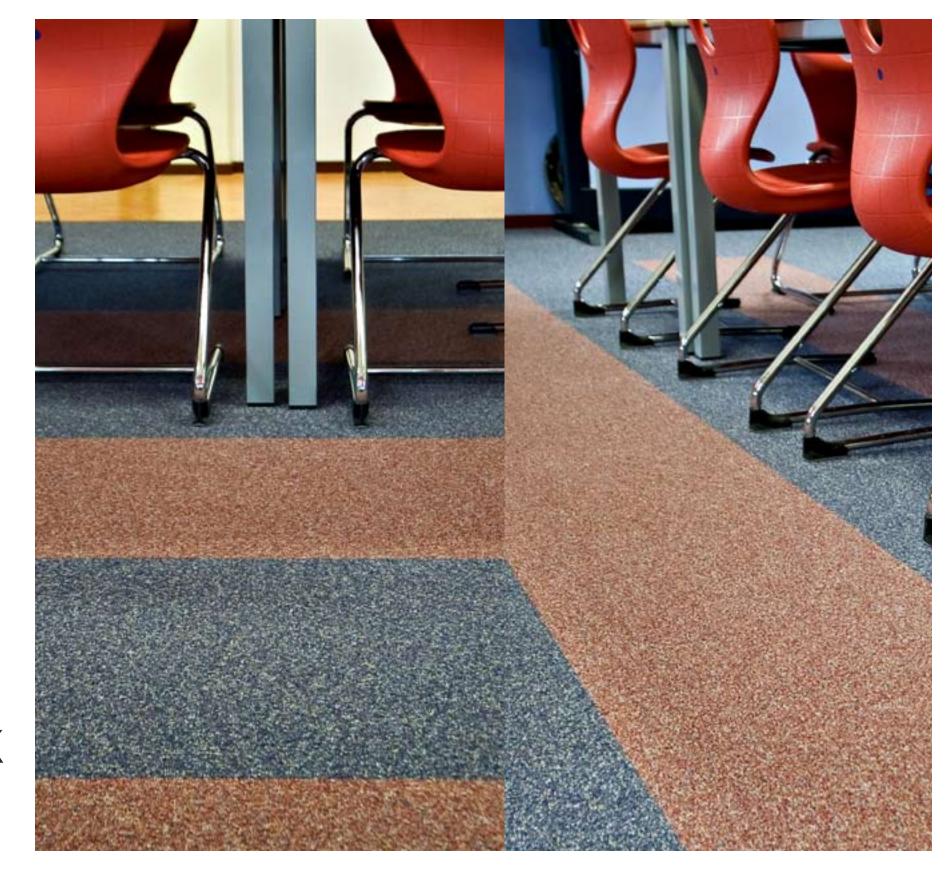

BASISSCHOOL 'T TWALÛK

#### Basisschool 't Twalûk

Segment: Education

Location: Leeuwarden, The Netherlands
Product Details: Sienna (various colours), 1000m²
Architect/ Designer: Dick de Jong
Flooring Contractor: NVB Vermeulen