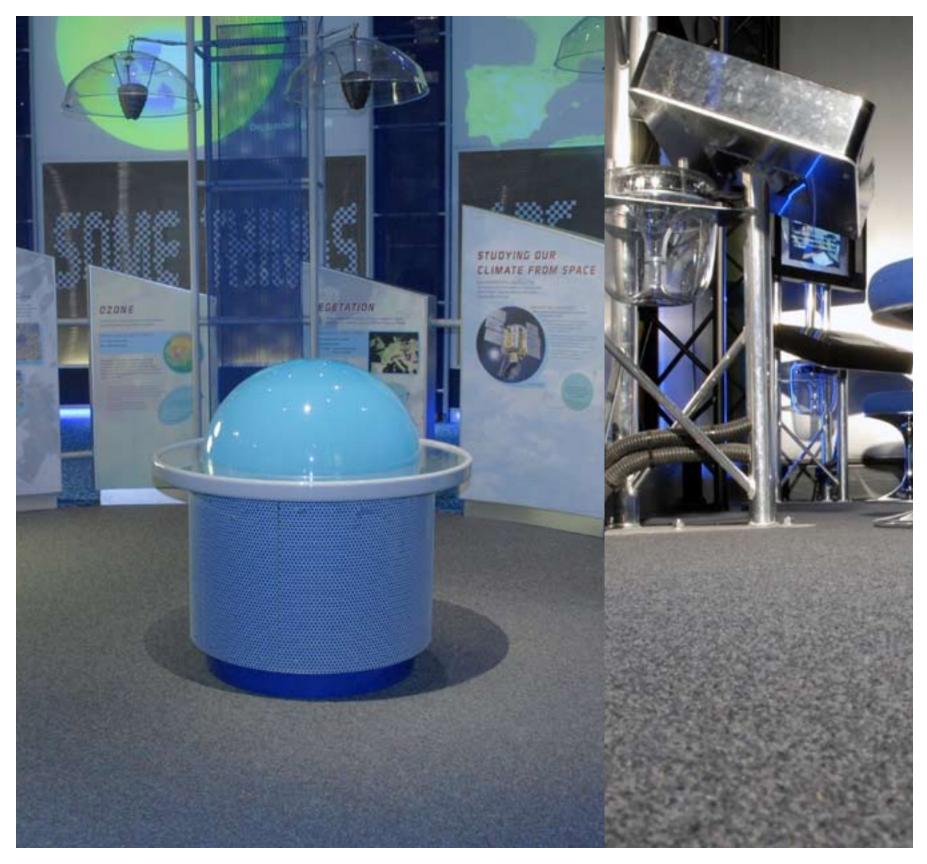

NATIONAL SPACE CENTRE UK

# National Space Centre UK

Segment: Public Space
Location: Leicester, United Kingdom
Product Details: Torso, Palatino
Flooring Contractor: Bradbury Flooring

HOTEL VINCCI