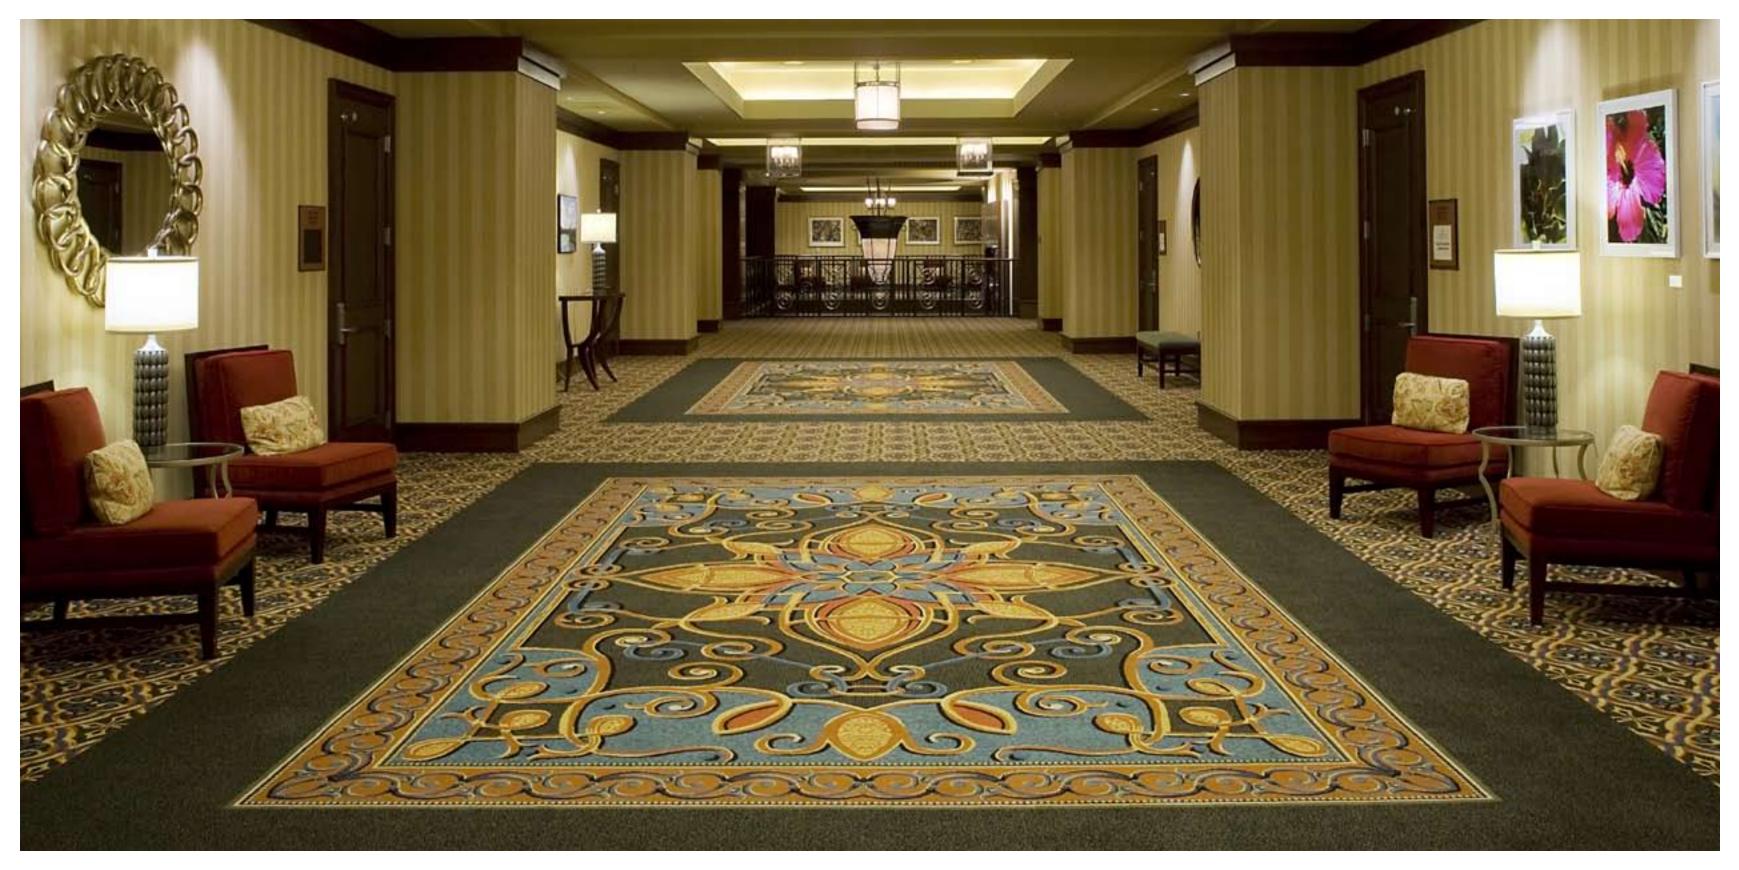

## Mosae Forum

Segment: Office
Location: Maastricht, The Netherlands
Product: Wilton Metallic (9900-173), 1100m²
Architect/ Designer: Jo Coenen & Co Architecten
Flooring Contractor: Willems Project & Woningstoffering