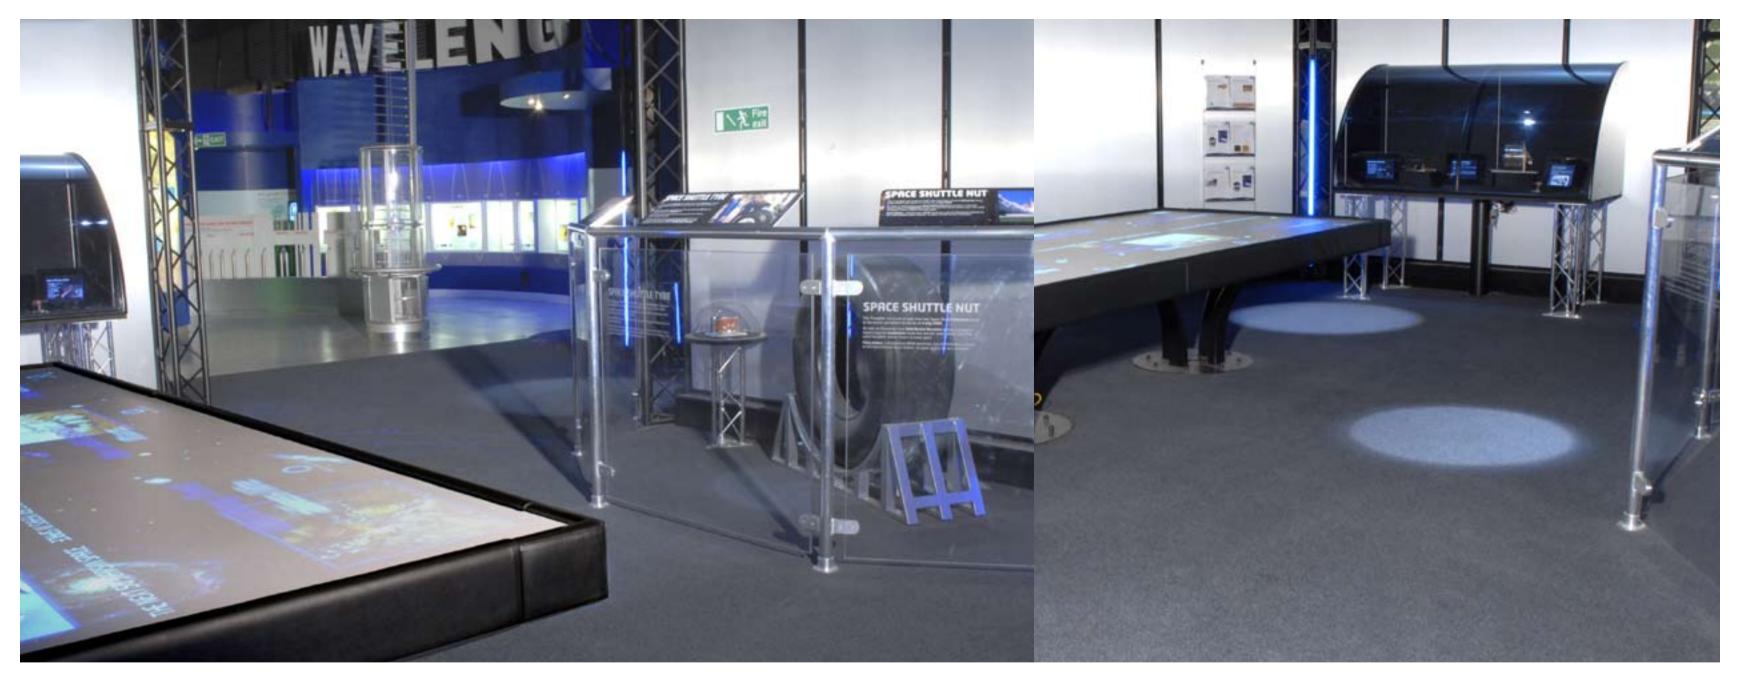

NATIONAL SPACE CENTRE UK

# National Space Centre UK

Segment: Public Space
Location: Leicester, United Kingdom
Product Details: Torso, Palatino
Flooring Contractor: Bradbury Flooring

HOTEL VINCCI