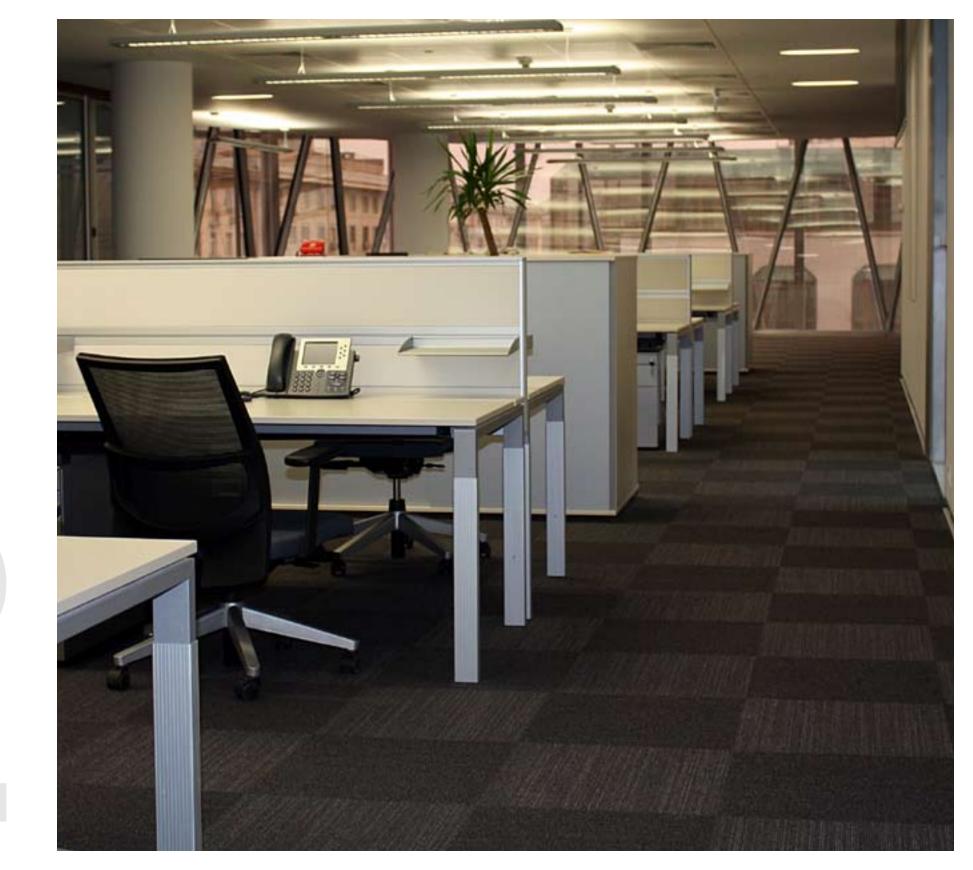

### Steelcase

**Segment**: Public Space **Location**: Paris, France

Product Details: Precious Metals Stream (9980), 1500m<sup>2</sup>
Architect/ Designer: Omen, Mrs. Florence Sautier
Flooring Contractor: LM Decor