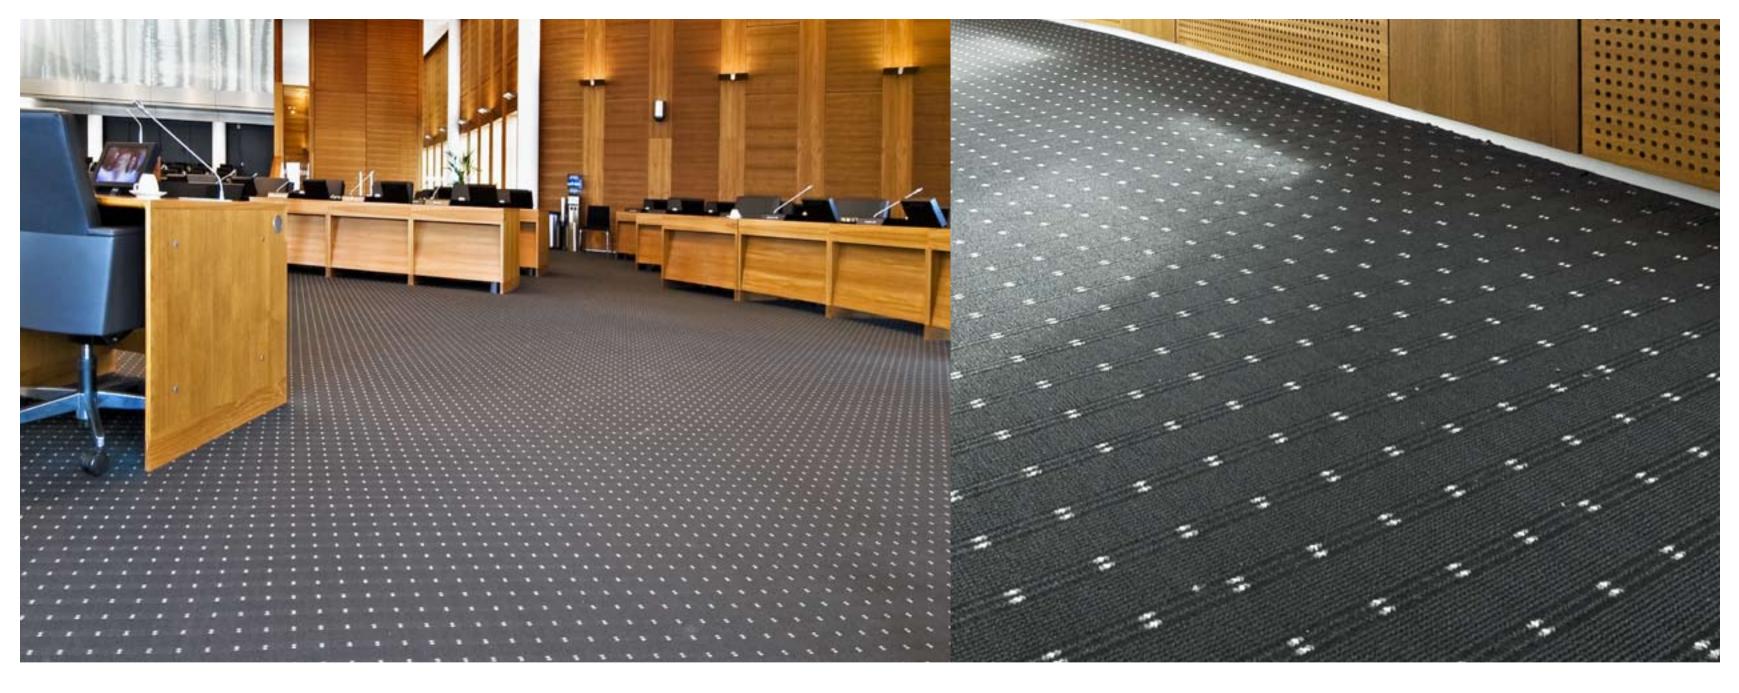

### **MMA** Headquarters

Segment: Office Location: Le Mans, France Product Details: Sienna 4000m², Libra Lines 1000 m², Artform 700 m²

Architect/ Designer: Architour Flooring Contractor: Ouest Peinture/ Vallée